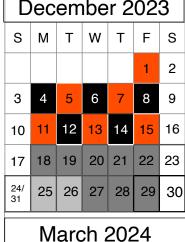

December 7th- 2nd quarter progress grades

December 18/Jan 1 - Winter break

December 25 & 26 - District holiday/offices closed

January 1 -District holiday/offices closed January 2 - Classes resume/ Black Day (Alt. Courses only)